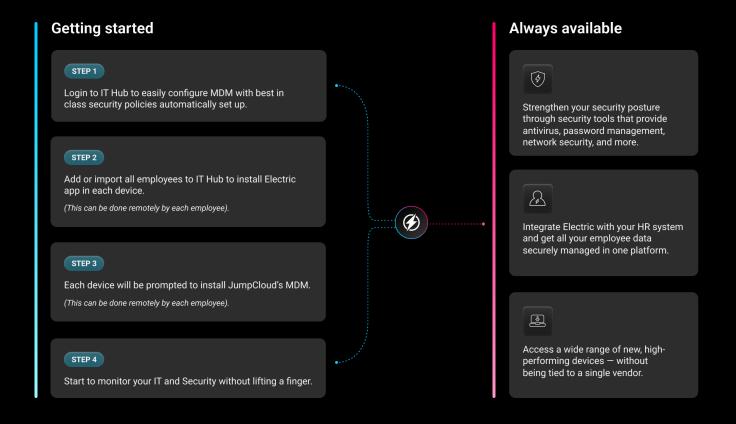

### Get IT and security set up in a day

Electric will set up your IT and Security environment in less than 24 hours. From there, you can enjoy peace of mind and extra hours in your day to focus on other priorities.