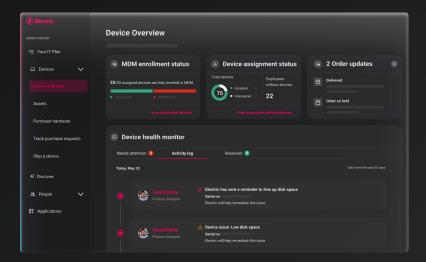

#### Keep all IT information secure and up-to-date

Electric's unique IT platform gives you full visibility into the security of your IT environment.

Device health insights via Mobile Device Management

Visibility into critical security and compliance controls

Real-time insights into security events happening on your devices, networks, and email inboxes

### Track and control all of your hardware